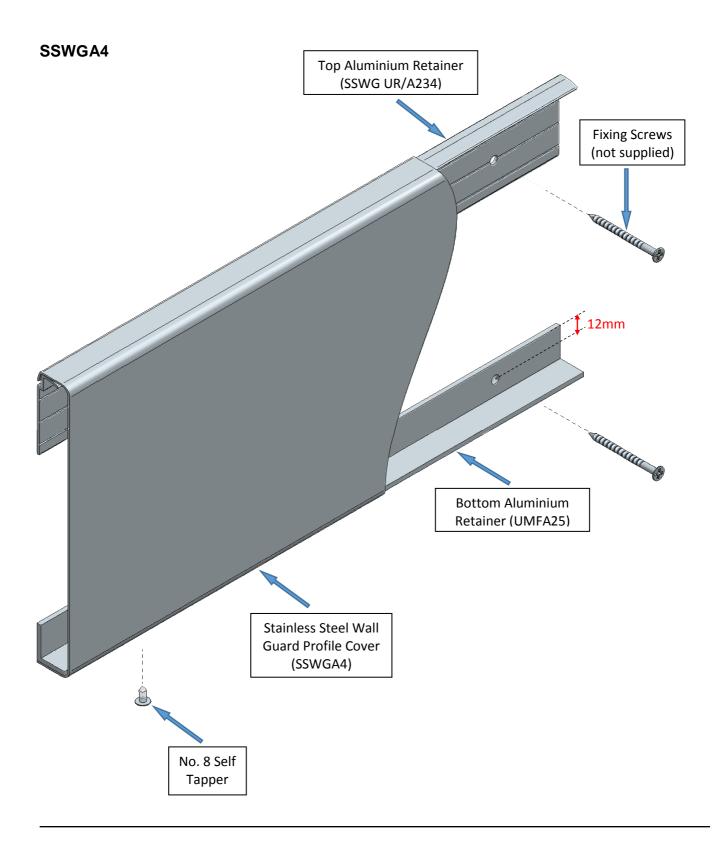

## SSWGA4

- 1. Cut the top retainer section to the length of the Stainless Steel Wall Guard cover minus 30mm at each end to prevent impingement with any end caps. Drill the retainer with Ø6mm holes along the central v-notch at a distance 20mm from each end and at regular intervals of between 600mm and 900mm depending upon the substrate. Similarly, for the bottom 'L-shaped' retainer section, cut it to the same length as the top retainer with the same size holes and spacings ensuring that the holes are all centred 12mm from the top edge of the long leg of the L-shaped section.
- 2. Using a laser level, establish the line indicating where the top of the wall guard will sit against the wall (A).
- 3. From that line measure down 34mm and mark out the line on the wall (B). From that line, measure down a further 146mm and mark out another line (C).

- 4. Position the top retainer against the wall aligning the hole centres with line **B**. Use the holes in the retainer as a template for marking the position of the holes in the wall. Similarly, for the bottom 'L-shaped' retainer section, use it as a template to mark the hole positions in the wall along line **C**.
- 5. Fix the top and bottom retainer sections to the wall using fixings compatible with the substrate (not supplied).
- 6. Fit the cover by hooking the top of the cover over the top of the top retainer section. Push the wall guard against the wall ensuring the bottom of the cover fits flush under the 'L-shaped' bottom retainer (as shown in the drawing on page 2).

7. Once the cover is in position, use the supplied no.8 pan head self-tappers to fasten through the holes in the base of the wall guard and into the bottom retainer section.

Gradus Limited Park Green Macclesfield Cheshire SK11 7LZ England UK Tel: 01625 428922 Fax: 01625 433949 For enquiries outside the UK and Eire contact Gradus International on +44 (0)1625 613780