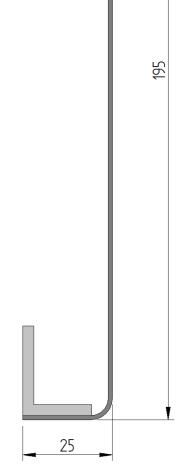

## SSWGA4

- 1. Cut the top retainer section to the length of the Stainless Steel Wall Guard cover minus 30mm at each end to prevent impingement with any end caps. Drill the retainer with Ø6mm holes along the central v-notch at a distance 20mm from each end and at regular intervals of between 600mm and 900mm depending upon the substrate. Similarly, for the bottom 'L-shaped' retainer section, cut it to the same length as the top retainer with the same size holes and spacings ensuring that the holes are all centred 12mm from the top edge of the long leg of the L-shaped section.
- 2. Using a laser level, establish the line indicating where the top of the wall guard will sit against the wall (A).
- 3. From that line measure down 34mm and mark out the line on the wall (B). From that line, measure down a further 146mm and mark out another line (C).