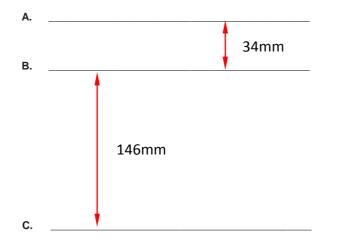

## SSWGA4

- 1. Cut the top retainer section to the length of the Stainless Steel Wall Guard cover minus 30mm at each end to prevent impingement with any end caps. Drill the retainer with Ø6mm holes along the central v-notch at a distance 20mm from each end and at regular intervals of between 600mm and 900mm depending upon the substrate. Similarly, for the bottom 'L-shaped' retainer section, cut it to the same length as the top retainer with the same size holes and spacings ensuring that the holes are all centred 12mm from the top edge of the long leg of the L-shaped section.
- 2. Using a laser level, establish the line indicating where the top of the wall guard will sit against the wall (A).
- 3. From that line measure down 34mm and mark out the line on the wall (B). From that line, measure down a further 146mm and mark out another line (C).

- 4. Position the top retainer against the wall aligning the hole centres with line **B**. Use the holes in the retainer as a template for marking the position of the holes in the wall. Similarly, for the bottom 'L-shaped' retainer section, use it as a template to mark the hole positions in the wall along line **C**.
- 5. Fix the top and bottom retainer sections to the wall using fixings compatible with the substrate (not supplied).
- 6. Fit the cover by hooking the top of the cover over the top of the top retainer section. Push the wall guard against the wall ensuring the bottom of the cover fits flush under the 'L-shaped' bottom retainer (as shown in the drawing on page 2).